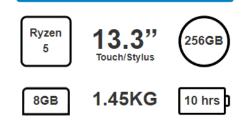

Shipping from 01/10/2024 Lenovo 13w Yoga Gen 2 - 13.3", Ryzen 5, 8GB 256GB

Select

- 4. Add any optional extras such as bags and accessories
- 5. Complete your details and delivery address
- 6. Accept terms and conditions as well as warranty terms and conditions
- 7. Review your order and select payment method
- 8. Complete order