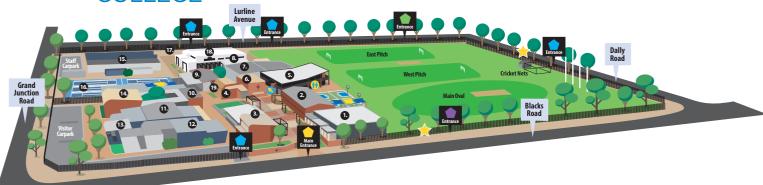

- Wilson Building (Resource Centre)
- Trembath Building
- Seaman Building
- Chapel
- Mackillop Building (Toilets / Changerooms Ground Floor)
- Murry Building
- New Street Gymnasium
- Dally Building
- Flynn Building
- **10.** Waterford Building
- 11. Callan Hall
- 12. Brothers Building 💚

- 13. Reception / Front Office14. Edmund Rice Building
- **15.** Grand Junction Trade Training Centre ♥
- **16.** Tennis Courts
- 17. Primary Kiss & Drop Zone
- **18.** Primary Precinct Building
- **19.** OSHC
- Main Entrance
- Entrance
- Soccer Entrance
- Football Entrance
- Gym Entrance
- **Emergency Vehicle Access**
- Defibrillator